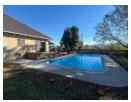

The house offers 6 bedrooms, 2 bathrooms, lounge, kitchen, laundry and a seperate cottage comprises of a 3 bed-roomed selfcontained unit with a kitchen and a bathroom, plus a further 2 outside rooms.

There is a garage, a sparkling pool and a secure fully walled garden.

## Features

| Interior     |   | Exterior            |     | Sizes     |         |
|--------------|---|---------------------|-----|-----------|---------|
| Bedrooms     | 6 | Carports / Parkings | 1   | Land Size | 1,392m² |
| Bathrooms    | 2 | Security            | Yes |           |         |
| Kitchens     | 1 | Pool                | Yes |           |         |
| Recep. Rooms | 3 |                     |     |           |         |