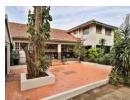

The house has a formal lounge with fireplace as well as a TV lounge opening onto the pool and entertainment area. The large dining room and extensive well appointed kitchen includes plenty of cupboards and loads of work space, all ideal for a large family.

The home has beautiful parquet flooring throughout, most rooms have air conditioners and the finishes are of a very high standard.

The spacious private cottage is tiled throughout with an open plan lounge and dining room opening...