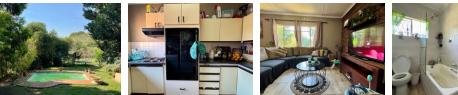

This fully tiled unit boasts 2 good sized bedrooms, both with built-in cupboards. The bathroom has been recently retiled. The wellappointed kitchen includes a built-in oven and hob, perfect for easy, everyday cooking.

The open-plan lounge and dining area is welcoming, opening through a door onto an undercover veranda, ideal for relaxing or entertaining guests. The property features a fully fenced private garden at the back, complete with its own...

#### Features

| Interior    |  |
|-------------|--|
| Bedrooms    |  |
| Bathrooms   |  |
| Kitchens    |  |
| Recep Rooms |  |

2

1

1 2 Exterior Garages Security Pool

1 Yes Yes Sizes Floor Size

102m<sup>2</sup>