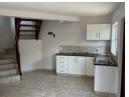

## A MODERN TILED DUPLEX

This stylish duplex situated close to GHS is fully tiled and offers a lounge/dining room opening into a small back walled garden.

The fitted kitchen is open-plan and the unit features high ceilings with wooden beams. Upstairs is a spacious bedroom with new cupboards and an en-suite bathroom with a shower.