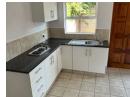

## A MODERN TILED DUPLEX

This stylish duplex situated close to GHS is fully tiled and offers a lounge/dining room opening into a small back walled garden.

The fitted kitchen is open-plan and the unit features high ceilings with wooden beams. Upstairs is a spacious bedroom with new cupboards and an en-suite bathroom with a shower.