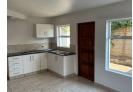

## A MODERN TILED DUPLEX

This stylish duplex situated close to GHS is fully tiled and offers a lounge/dining room opening into a small back walled garden.

The fitted kitchen is open-plan and the unit features high ceilings with wooden beams. Upstairs is a spacious bedroom with new cupboards and an en-suite bathroom with a shower.