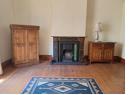

Still with all its authentic finishes, original wooden flooring, high ceilings and beautiful fireplaces, this house will appeal to those

who appreciate the charm and space of yesteryear.

From the wide passage which runs down the centre of the home there is a formal lounge with a feature fireplace, private dining room, fitted kitchen and a separate pantry. Three large bedrooms, 2 bathrooms (main en-suite) and a extensive covered verandah. The bonus is a separate one bedroom cottage, easily lettable and set away from the main...