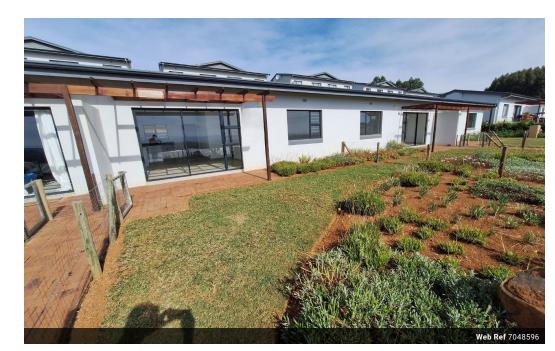

## 2 Bedroom Unit Available.

This lovely neat unit boasts a modern fitted kitchen with a built in stove and oven which is open-plan to the lounge & dining room. The living area offers a view that overlooks the garden.

It boasts two spacious bedrooms (built in cupboards) which are served by 2 modern bathrooms.

The unit has an allocated undercover parking bay.

The estate offers remote access and 24hr security at the gate. There is also a communal pool and braai area.