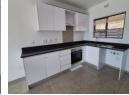

## 2 Bedroom Unit Available.

This lovely neat unit boasts a modern fitted kitchen with a built in stove and oven which is open-plan to the lounge & dining room. The living area offers a view that overlooks the garden.