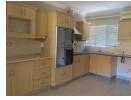

## Immaculate Simplex

This unit offers a stunning open-plan fitted kitchen, a combined lounge and dining room that leads onto the patio.

It boasts 3 bedrooms (with built in cupboards) which are served by 2 full bathrooms. The main bedroom has an en-suite bathroom.