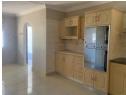

## Immaculate Simplex

This unit offers a stunning open-plan fitted kitchen, a combined lounge and dining room that leads onto the patio.

It boasts 3 bedrooms (with built in cupboards) which are served by 2 full bathrooms. The main bedroom has an en-suite bathroom.