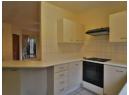

The unit is perfectly located within the complex and features a fitted kitchen offering a built in oven & stove, a spacious lounge area that leads onto a private patio. 3 bedrooms with built in cupboards are served by 2 bathrooms. The main bedroom enjoys an en-suite bathroom comprising of a shower, basin and toilet.