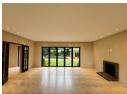

The living space comprises 2 lounges (a large formula lounge, as well as a TV Room). Both lounges offer lovely Fireplaces for the cold winter days. The dining room has wooden floors and can lead to the back veranda via aluminum stack doors.