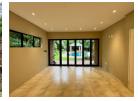

The living space comprises 2 lounges (a large formula lounge, as well as a TV Room). Both lounges offer lovely Fireplaces for the cold winter days. The dining room has wooden floors and can lead to the back veranda via aluminum stack doors.