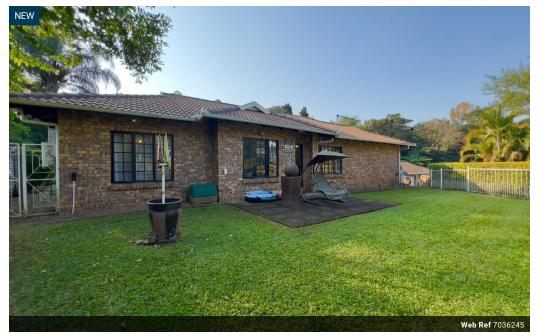

### A Place to Call Home.

**-**2

This attractive well maintained face-brick simplex offers a fully fenced and level private garden.

This delightful home features a fully tiled lounge area with an air-conditioning unit. The fitted kitchen with a laundry area is open-plan to the dining room. The dining room that opens onto the garden.

3 bedrooms with built in cupboards are served by 2 bathrooms (main en-suite).

As an added bonus, the unit also has a double garage

3

2

1

2

**a** 2