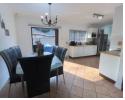

### A Place to Call Home.

**-**2

This attractive well maintained face-brick simplex offers a fully fenced and level private garden.

This delightful home features a fully tiled lounge area with an air-conditioning unit. The fitted kitchen with a laundry area is open-plan to the dining room. The dining room that opens onto the garden.

3 bedrooms with built in cupboards are served by 2 bathrooms (main en-suite).

As an added bonus, the unit also has a double garage

3

2

1

2

**a** 2