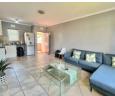

# Popular Forest Waters

Located in the popular Forest Waters, this unit offers an open-plan kitchen with granite tops that leads to the lounge/dining room. 2 bedrooms with built-in-cupboards are served by a full bathroom (bath, shower, toilet & basin).