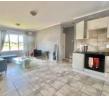

# Popular Forest Waters

Located in the popular Forest Waters, this unit offers an open-plan kitchen with granite tops that leads to the lounge/dining room. 2 bedrooms with built-in-cupboards are served by a full bathroom (bath, shower, toilet & basin).