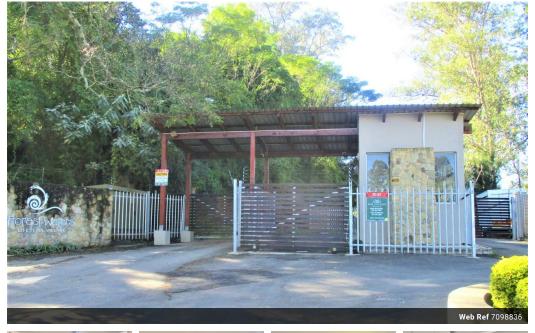

# Popular Forest Waters

Located in the popular Forest Waters, this unit offers an open-plan kitchen with granite tops that leads to the lounge/dining room. 2 bedrooms with built-in-cupboards are served by a full bathroom (bath, shower, toilet & basin).

This unit offers superb views of the city.

Gated security and an allocated carport.

2

1

1

1

Call now to view.