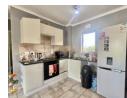

# Popular Forest Waters

Located in the popular Forest Waters, this unit offers an open-plan kitchen with granite tops that leads to the lounge/dining room. 2 bedrooms with built-in-cupboards are served by a full bathroom (bath, shower, toilet & basin).