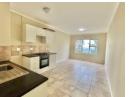

## A Popular Complex.

This apartment is fully tiled and offers an open-plan fitted kitchen with granite tops and under-counter oven & HOB.

2 Bedrooms with BIS's are served by a single bathroom with a shower over the bath. The unit offers superb views of the city, a carport, communal pool and gated security.