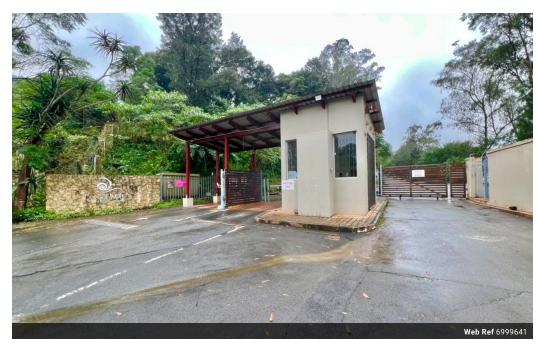

## A Popular Complex.

This apartment is fully tiled and offers an open-plan fitted kitchen with granite tops and under-counter oven & HOB.

2 Bedrooms with BIS's are served by a single bathroom with a shower over the bath. The unit offers superb views of the city, a carport, communal pool and gated security.