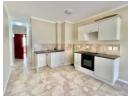

## A Popular Complex.

This apartment is fully tiled and offers an open-plan fitted kitchen with granite tops and under-counter oven & HOB.

2 Bedrooms with BIS's are served by a single bathroom with a shower over the bath. The unit offers superb views of the city, a carport, communal pool and gated security.