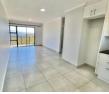

## A Neat Unit in Hayfields

This newly built unit in Hayfields offers a fitted kitchen with modern countertops and a built-in stove and hob.

This unit consists of a 2 bedroom with built-in cupboards served by 2 bathrooms.

There is prepaid electricity and the access into the complex is monitored by 24 hour security.

Conveniently located near amenities and schools.

2 2 1

1

Please call to arrange a viewing.