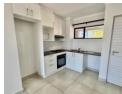

## A Neat Unit in Hayfields

This newly built unit in Hayfields offers a fitted kitchen with modern countertops and a built-in stove and hob.

This unit consists of a 2 bedroom with built-in cupboards served by 2 bathrooms.