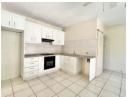

## A Neatly Tiled Unit.

This cosy bachelor unit features a fitted kitchen and a spacious lounge area and bedroom area.

It offers a bathroom (shower, toilet and basin) and it is neatly tiled throughout.

Please call to arrange a viewing.