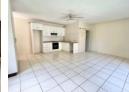

## A Neatly Tiled Unit.

This cosy bachelor unit features a fitted kitchen and a spacious lounge area and bedroom area.

It offers a bathroom (shower, toilet and basin) and it is neatly tiled throughout.

Please call to arrange a viewing.