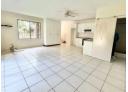

## A Neatly Tiled Unit.

This cosy bachelor unit features a fitted kitchen and a spacious lounge area and bedroom area.

It offers a bathroom (shower, toilet and basin) and it is neatly tiled throughout.

Please call to arrange a viewing.