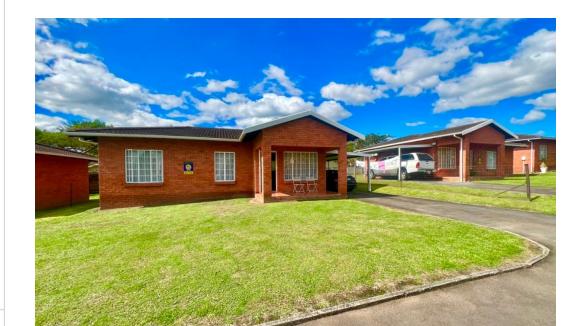

## An Immaculate Simplex.

This lovely unit is a stand alone simplex and a modern fitted kitchen with UCO and hob and granite tops that is open plan to a well sized lounge, a separate dining area.

3 bedrooms with built in cupboards are serviced by a newly renovated family bathroom.

The unit also has a carport and a well sized yard. Complex has remote access and is well managed.

Please call to arrange a viewing.