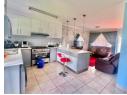

## An Immaculate Simplex.

This lovely unit is a stand alone simplex and a modern fitted kitchen with UCO and hob and granite tops that is open plan to a well sized lounge, a separate dining area.

3 bedrooms with built in cupboards are serviced by a newly renovated family bathroom.