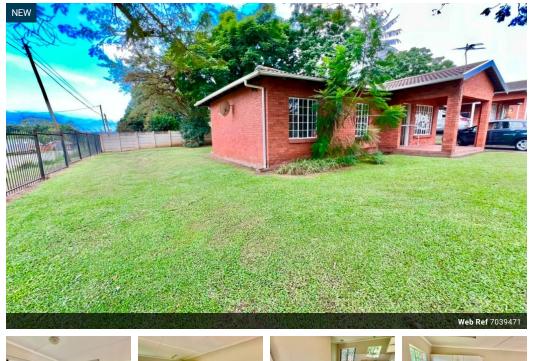

# Spacious Family Home in a Beautiful Setting!

This freestanding simplex has a neat large garden.

The unit is tiled throughout with an open-plan lounge, dining room and kitchen. French doors open out to a back garden which is level and ideal for children to play in. The 3 bedrooms all have built-in-cupboards and are served by a lovely bathroom.

The unit has a carport and remote access into the complex.

Please call to arrange a viewing.