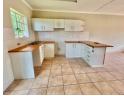

# Spacious Family Home in a Beautiful Setting!

This freestanding simplex has a neat large garden.

The unit is tiled throughout with an open-plan lounge, dining room and kitchen. French doors open out to a back garden which is level and ideal for children to play in. The 3 bedrooms all have built-in-cupboards and are served by a lovely bathroom.