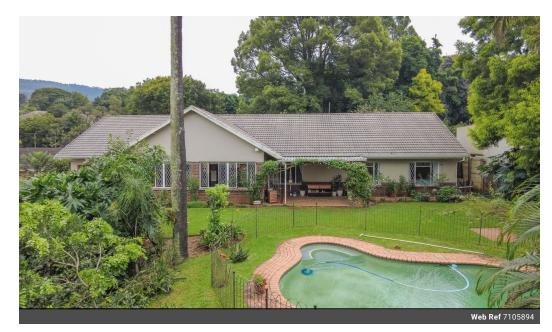

## Stunning Home in the heart of Montrose

This new listing in an elevated position is a must to view!

The home features a stunning open-plan kitchen with Quartz tops and which is open-plan to the lounge and dining room.

There is an enclosed verandah (sun room) which opens onto a covered patio which overlooks the swimming pool.

The home also features parquet wooden flooring. In terms of accommodation, there are 4 decent size bedrooms served by 2 modern full bathrooms (shower and bath) with the main en-suite.

Another feature is direct access from the home into the double garage (remote doors).

There is a separate laundry off the kitchen and a workshop or domestic room. Many other features include air conditioners, ceiling fans, burglar alarm system with beams, fibre, jo-jo tank, wendy house and an electric gate.