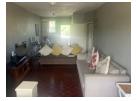

# A Neat Unit.

This delightful unit is situated close to GHS and shops and offers a lounge and dining room with parquet wooden floors and pleasant views.

The unit features a modern fitted kitchen with undercounter oven and hob, and a spacious bedroom with BICS opening onto a study or kids bedroom. The bathroom consists of a bath,basin,toilet plus a shower.