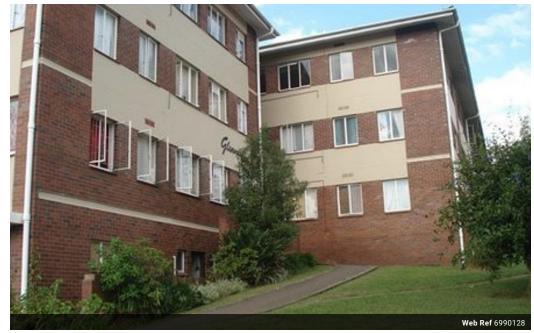

# A Neat Unit.

This delightful unit is situated close to GHS and shops and offers a lounge and dining room with parquet wooden floors and pleasant views.

The unit features a modern fitted kitchen with undercounter oven and hob, and a spacious bedroom with BICS opening onto a study or kids bedroom. The bathroom consists of a bath,basin,toilet plus a shower.