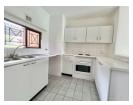

## Neat Unit in Pelham

This apartment offers a fitted kitchen and it features a lovely open-plan lounge area. 2 bedrooms with built in cupboards are served by a full family bathroom. The unit is tastefully tiled throughout.