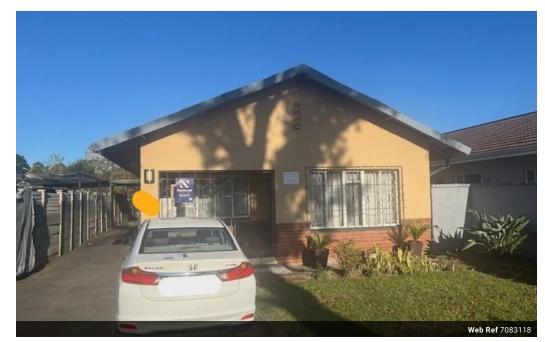

## Central Commercial to Rent

This charming centrally situated building measuring about 150 square metres in extent is currently used as a residential house but it is ideal for a small business.

Offers lounge, dining room, fitted kitchen (UCO and HOB), 3 bedrooms and a bathroom with seperate toilet. Rental is R12 000 per month.

## Features

| Interior     |   | Exterior |     | Sizes     |       |
|--------------|---|----------|-----|-----------|-------|
| Bedrooms     | 3 | Security | Yes | Land Size | 878m² |
| Bathrooms    | 1 | Pool     | No  |           |       |
| Kitchens     | 1 |          |     |           |       |
| Recep. Rooms | 2 |          |     |           |       |