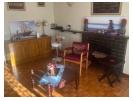

## Central Commercial to Rent

This charming centrally situated building measuring about 150 square metres in extent is currently used as a residential house but it is ideal for a small business.

Offers lounge, dining room, fitted kitchen (UCO and HOB), 3 bedrooms and a bathroom with seperate toilet. Rental is R12 000 per month.