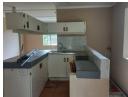

## A Garden Cottage in Prestbury.

This garden cottage is perfect for a single person.

The unit offers a kitchen, lounge and 1 bedroom which is served by a bathroom (shower, toilet and basin).

The unit has one allocated carport. A second undercover parking can be arranged at an additional R400 per month. The property has remote access.