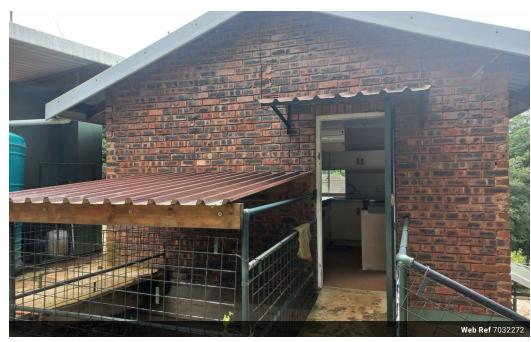

## A Garden Cottage in Prestbury.

This garden cottage is perfect for a single person.

The unit offers a kitchen, lounge and 1 bedroom which is served by a bathroom (shower, toilet and basin).

The unit has one allocated carport. A second undercover parking can be arranged at an additional R400 per month. The property has remote access.