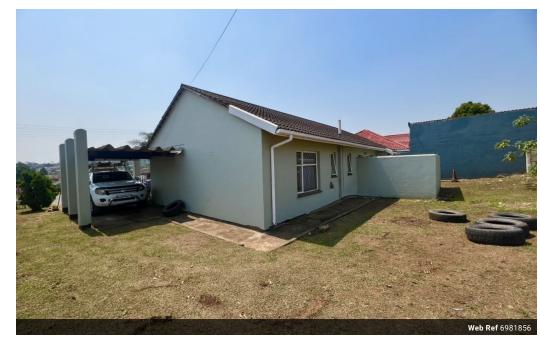

## A Family Home.

Lovely family home featuring a well fitted kitchen.

It consists of 3 spacious bedrooms with built in cupboards and is fully tiled, served by a bathroom with a separate toilet.

1 carport with ample parking space in the yard, a walled garden and also boasts a prepaid meter.

## Features

| Interior     |   | Exterior            |    |
|--------------|---|---------------------|----|
| Bedrooms     | 3 | Carports / Parkings | 1  |
| Bathrooms    | 1 | Security            | No |
| Kitchens     | 1 | Pool                | No |
| Recep. Rooms | 1 |                     |    |