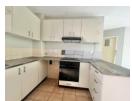

## Ground Floor Unit.

This apartment offers a fitted kitchen which is open plan to the living area. The dining area opens onto an outside area.

2 bedrooms with built in cupboards are served by a family bathroom (Shower, toilet and basin)