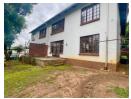

## Ground Floor Unit.

This apartment offers a fitted kitchen which is open plan to the living area. The dining area opens onto an outside area.

2 bedrooms with built in cupboards are served by a family bathroom (Shower, toilet and basin)