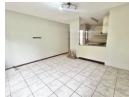

## Ground Floor Unit.

This apartment offers a fitted kitchen which is open plan to the living area. The dining area opens onto an outside area.

2 bedrooms with built in cupboards are served by a family bathroom (Shower, toilet and basin)